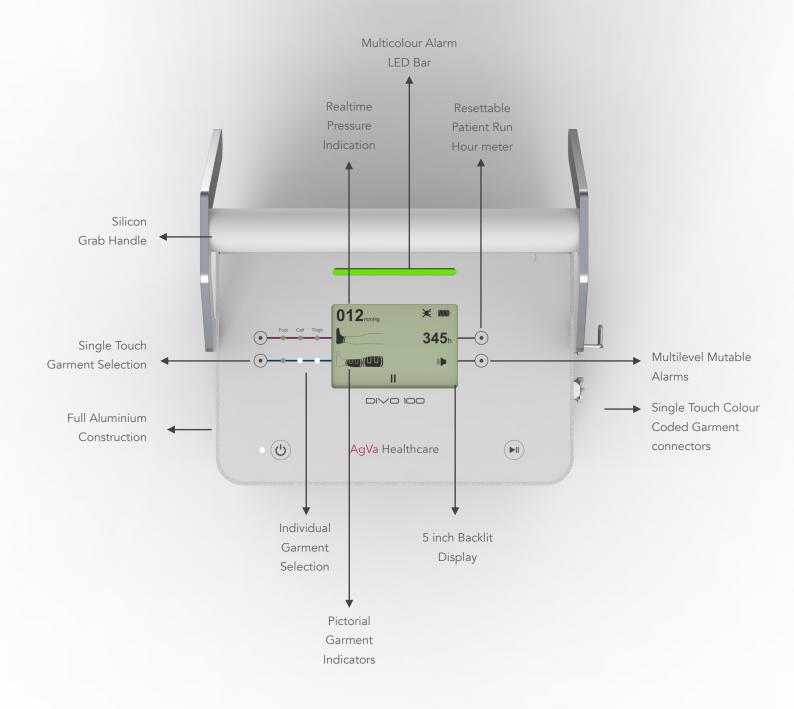

#### **Technical Performance Data**

| Description              | Specification                                                                                                                                                                          |
|--------------------------|----------------------------------------------------------------------------------------------------------------------------------------------------------------------------------------|
| Garment Types            | Foot   Calf   Calf & Thigh                                                                                                                                                             |
| Alarms                   | Blockage   Disconnection Leakage Low Battery Power Disconnected Over Pressure High temperature Service Reminder Hardware Error                                                         |
| Pressure Range           | Foot Sleeves : 140 mmHg Calf Sleeves : 40 mmHg Thigh Sleeves : 45 mmHg                                                                                                                 |
| Peak Mechanical Pressure | 500 mmHg                                                                                                                                                                               |
| Leg Selection            | <ul><li>Both Legs selection with similar garments</li><li>Both Legs with different garments</li><li>Single Leg selection</li></ul>                                                     |
| Device Noise             | < 52 dB at 1 meter                                                                                                                                                                     |
| Multi Pulse Technology   | Multi Pulse is a patent pending technology which gives bouts of low level pressure variations at operating pressure which has been shown to significantly reduce deep vein thrombosis. |
| Multi Chamber Garments   | Our garments have multiple chambers which sequentially inflates to provide a positive flow effect to the limbs. Leading to better patient outcomes                                     |
| Alarm LED Indication     | Multi-Colour LED bar                                                                                                                                                                   |
| Garment Connection       | One touch connection with auto shut-off                                                                                                                                                |
| Garment Tubing           | Anti-kink tubing with colour coded foot selection                                                                                                                                      |

### **Physical Specifications**

| Description    | Specification                        |
|----------------|--------------------------------------|
| Power Input    | 220 VAC   50 Hz                      |
| Size           | 230 x 240 x 220 mm                   |
| Weight         | 2.2 Kg (approx.)                     |
| Case Material  | Pure Aluminium with Lifetime Coating |
| Battery Backup | Upto 6 Hours                         |